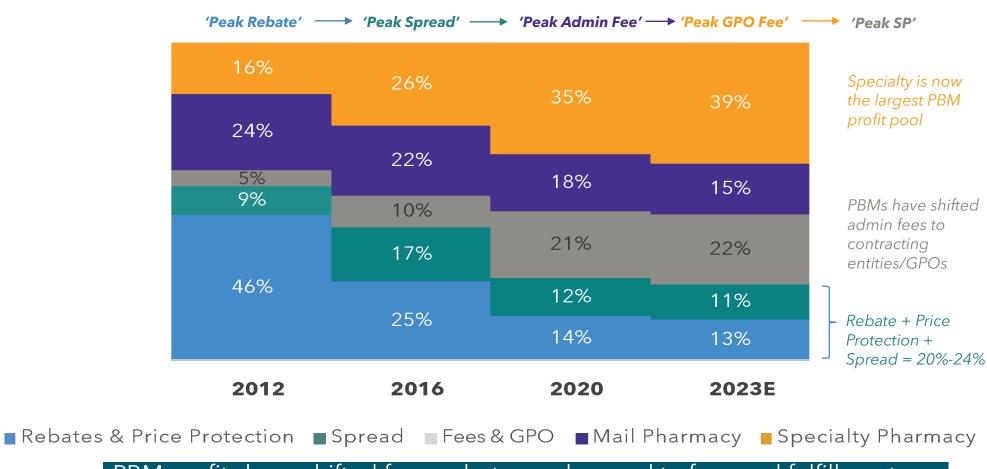

| 2015  | 2018     | 2021                          |
| Price*                  | \$500                        | \$600 | \$750    | \$1000                        |
| Rebate \$*              | \$15                         | \$60  | \$187.50 | \$400                         |
| Profit (net to Pharma)* | \$485                        | \$540 | \$562.50 | \$600                         |

Rebates paid from pharma to the PBM started going up in 2015 & continue to rise. PBM's are demanding more rebate dollars to drive profit to themselves, but pharma is getting the blame for raising prices. In this situation, pharma increased the price of the drug 100% & increased profit only 22% while the PBM saw a profit increase of 2,600%.

# PBM Profitability – Why Rebates Don't Matter





### A Comparison of PBMs – Specialty Guarantee

#### Sample Client Contract Rate Comparison

| Pharmaceutical Manufacturer Rebates - Managed Formulary | PBM 1      | PBM 2      | PBM 3      | PBM 4      |
|---------------------------------------------------------|------------|------------|------------|------------|
| Retail (1-83 DS) Per Brand Guarantee                    | \$159.37   | \$276.75   | \$265.00   | \$24.58    |
| Retail (84+ DS) Per Brand Guarantee                     | \$453.10   | \$774.44   | \$645.00   | \$491.37   |
| Mail Order Per Brand Guarantee                          | \$630.45   | \$834.72   | \$724.00   | \$491.37   |
| Specialty Per Brand Guarantee                           | \$1,500.00 | \$2,500.00 | \$2,219.00 | \$1,812.80 |

# Why Rebate Guarantees Don't Ma