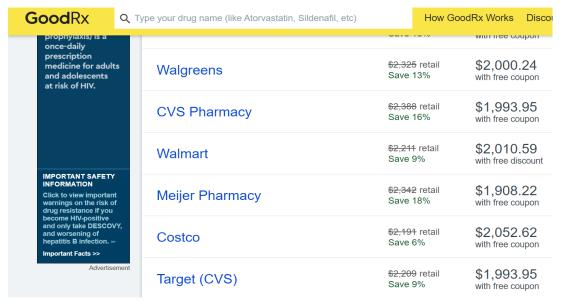

## An example: Rebates driving higher drug prices **Truvada and Descovy**

#### Descovy

#### Descovy™

- \$2,200
- Only 1% of patients need to use Descovy those who have osteoporosis or kidney disease, but it has taken over a larger portion of market share...

Why? REBATES!