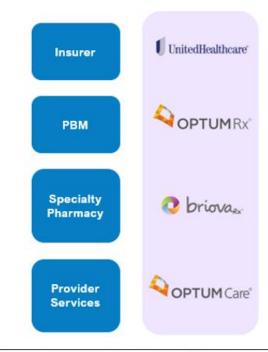

### **Vertical and Horizontal Integration**

**Affirmed**R

Industry consolidation leads to diminishing transparency and high cost of care.

- Centene has appounded that it would outsource its PBM operations to Express Scripts in 2024. In 2023. Centene rehranded its pharmacy benefit subsidiary as Centene Pharmacy Services.
- 3. In 2021. Centene sold a majority stake in its U.S. Medical Management to a group of private equity firms
- 4. Since 2020, Prime has sourced formulary rebates via Ascent Health Services. In 2021, Humana began sourcing formulary rebates via Ascent Health Services for its commercial plans
- 5. Previously known as Evernorth Care Group and Cigna Medical Group.
- 7. In 2022, Cigna invested \$2.7 billion for an estimated 14% ownership stake in VillageMD. Walgreens owns a majority of VillageMD
- 8. In September 2022, CVS Health announced its acquisition of Signify Health. In February 2023, CVS announced its acquisition of Oak Street Health. Both transactions closed in 2023.
- 10. In 2021, Partners in Primary Care and Family Physicians Group businesses were rebranded as Centerwell Senior Primary Care.
- 11. In 2022, Kindred at Home was rebranded as Center/Well Home Health. In 2022, Humana announced an agreement to divest its majority interest in Kindred at Home's Hospice and Personal Care Divisions to Clayton, Dubilier & Rice. Humana also announced plans to close a majority of its SeniorBridge home care locations Source: The 2023 Economic Report on U.S. Pharmacies and Pharmacy Benefit Managers, Exhibit 234. Companies are listed alphabetically by corporate name

These organizations like to tout the benefit of vertical integration - we do not see care improving, but we do see costs increasing every year.