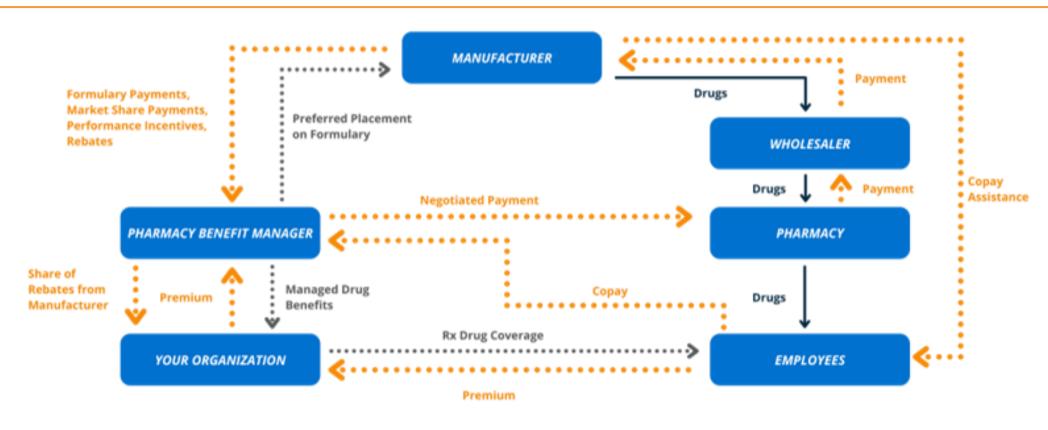

# Complex by design

When the cost of drugs increase, everyone benefits but your organization.

#### What we've learned...

#### Manufacturer

Increase prices at their discretion **Higher drug costs = Higher profits** 

#### Wholesaler

Paid as a percent of drug costs **Higher drug costs = Higher profits** 

#### **PBM**

In control of formulary, contract language, manufacturer revenue **Higher drug costs = Higher profits** 

**Employers & Public Purchasers** Lack of control **Higher drug costs = Lower profits** 