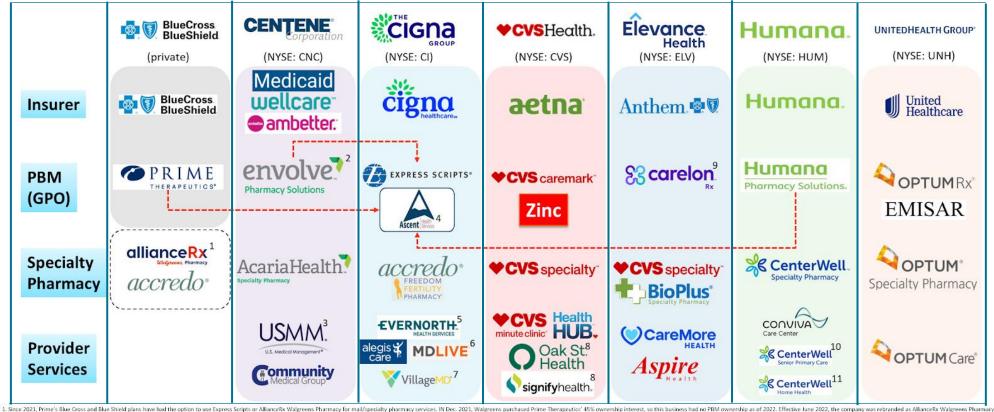

### **Vertical and Horizontal Integration**

**Affirmed**R

Industry consolidation leads to diminishing transparency and high cost of care.

- Centene has appounded that it would outsource its PBM operations to Express Scripts in 2024. In 2023. Centene rehranded its pharmacy benefit subsidiary as Centene Pharmacy Services.
- 3. In 2021. Centene sold a majority stake in its U.S. Medical Management to a group of private equity firms
- 4. Since 2020, Prime has sourced formulary rebates via Ascent Health Services. In 2021, Humana began sourcing formulary rebates via Ascent Health Services for its commercial plans
- 5. Previously known as Evernorth Care Group and Cigna Medical Group.
- 7. In 2022, Cigna invested \$2.7 billion for an estimated 14% ownership stake in VillageMD. Walgreens owns a majority of VillageMD
- 8. In September 2022, CVS Health announced its acquisition of Signify Health. In February 2023, CVS announced its acquisition of Oak Street Health. Both transactions closed in 2023.
- 10. In 2021, Partners in Primary Care and Family Physicians Group businesses were rebranded as Centerwell Senior Primary Care.
- 11. In 2022, Kindred at Home was rebranded as Center/Well Home Health. In 2022, Humana announced an agreement to divest its majority interest in Kindred at Home's Hospice and Personal Care Divisions to Clayton, Dubilier & Rice. Humana also announced plans to close a majority of its SeniorBridge home care locations Source: The 2023 Economic Report on U.S. Pharmacies and Pharmacy Benefit Managers, Exhibit 234. Companies are listed alphabetically by corporate name

These organizations like to tout the benefit of vertical integration - we do not see care improving, but we do see costs increasing every year.