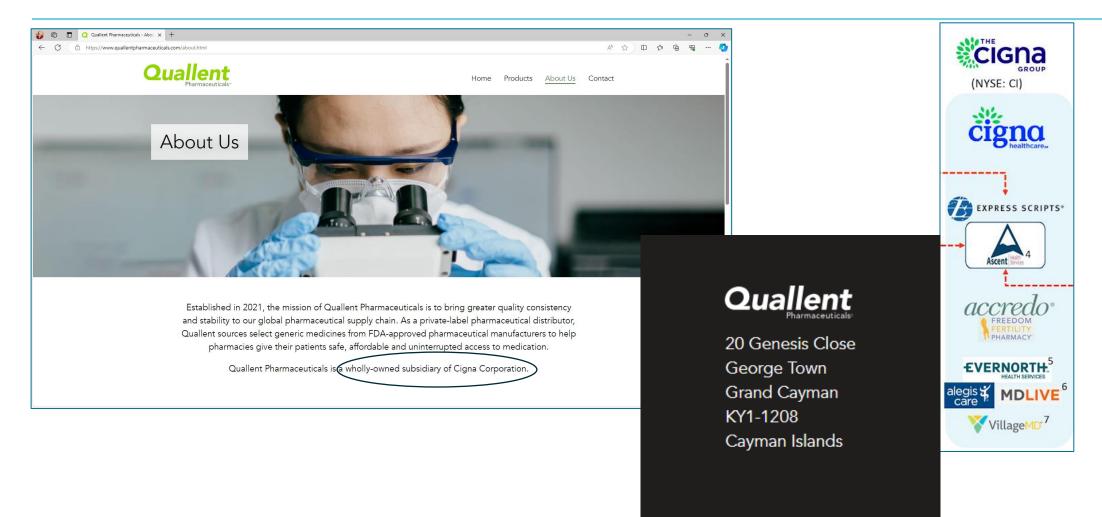

indicates days supply and strength of medication selected for comparison.

Dosage price includes the cost of the select dosage 1x through MCCPDC, including 15% markup, pharmacy labor, and shipping fees.

<sup>4</sup>Estimated annual cost for the prescribed regimen shown.

S Estimated annual cost as pulled from the publicly accessible (online) CVS Cost Estimator Tool.

| MCCPDC                        | Kentucky (CVS)                | Tennessee (CVS)               |
|-------------------------------|-------------------------------|-------------------------------|
| Est. Annual Cost <sup>4</sup> | Est. Annual Cost <sup>5</sup> | Est. Annual Cost <sup>5</sup> |
| \$866.40                      | \$26,196.84                   | \$212,522.52                  |

### **Quallent Pharmaceuticals**





## An example: Rebates driving higher drug prices **Truvada and Descovy**



#### Truvada

| Meijer Pharmacy | <del>\$1,839</del> retail<br>Save 97% | \$47.54<br>with free coupon |
|-----------------|---------------------------------------|-----------------------------|
| Costco          | <del>\$1,848</del> retail<br>Save 97% | \$45.99<br>with free coupon |

#### Descovy





#### Ingredients of Truvada and Descovy

Truvada contains two active ingredients: emtricitabine and tenofovir disoproxil fumarate. Descovy also contains two active ingredients: emtricitabine and tenofovir alafenamide.

Both Truvada and Descovy contain two active ingredients in one tablet. They have one common active ingredient: emtricitabine. The second active ingredient, tenofovir, is a little different in each dr